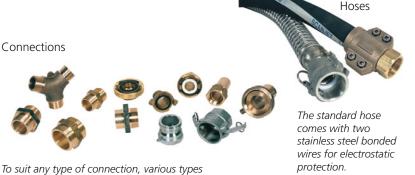

# **SC 45TW**

Scanjet tank cleaning equipment

Scanjet Model SC 45TW can be used for fixed installation on down pipe or for portable cleaning on a flexible hose.

SC 45TW is available in bronze or stainless steel versions and is therefore suitable for any type of tank cleaning operation. Our range of accessories, such as hoses, hose saddles, hose connectors or adapters, y-pieces and valves also covers any type of operation.

### Accessories: