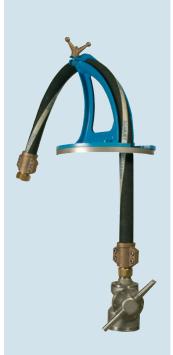

# **SC 45TW**

Portable tank cleaning set including SC 45TW, flexible hose and hose saddle.