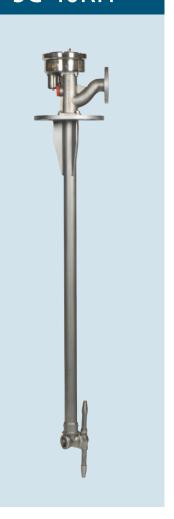

## SC 40RH

Scanjet tank cleaning equipment

# SC 40RH

- Strainer standard
- Integration with WashTrac<sup>TM</sup> (option)
- Drive unit can be removed without exposing tank to atmosphere
- No gearbox inside tank
- AISI 316 and PTFE
- Grease lubricated

Scanjet Model SC 40RH is a robust and very flexible type of tank cleaning machine specially designed for marine and off-shore applications. Scanjet Model SC 40RH is hydralic driven with an intergrated drive unit.

#### Twin nozzle tank cleaning machine

The SC 40RH gives the user the possibility to optimise the cleaning operation and is preprogammed to minimize the use of time, energy and cleaning media.

SC 40RH has very few moving parts requiring a minimum of service and is maintenance free inside tank.

#### Adjustable rotation speed

The rotation speed can easily be adjusted on the driving unit.