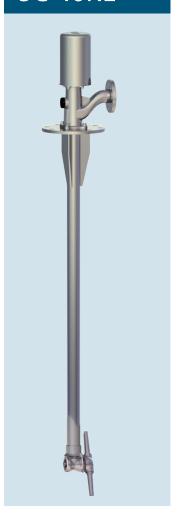

# **SC 40RE**

Scanjet tank cleaning equipment

Scanjet Model SC 40RE is a robust and very flexible type of tank cleaning machine specially designed for marine and off-shore applications. Scanjet Model SC 40RE is electrical driven.

#### Twin nozzle tank cleaning machine

The SC 40RE gives the user the possibility to optimise the cleaning operation and is preprogammed to minimize the use of time, energy and cleaning media.

SC40 RE has very few moving parts requiring a minimum of service and is maintenance free inside tank.

#### Adjustable rotation speed

The rotation speed can easily be adjusted on the driving unit.

### SC 40RE

- Strainer standard
- Integration with WashTrac<sup>TM</sup> (option)
- Drive unit can be removed without exposing tank to atmosphere
- No gearbox inside tank
- AISI 316 and PTFE
- Grease lubricated