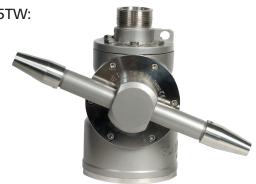

# **SC 15TW**

Scanjet tank cleaning equipment

## **SC 15TW**

- Optimised cleaning effect
- Easy handling
- Safe operation
- Designed for long lifetime
- Media lubricated
- Grease lubricated (option)

Scanjet Model SC 15TW can be used for fixed installation on down pipe or for portable cleaning on a flexible hose.

SC 15TW is available in bronze or stainless steel versions and is therefore suitable for any type of tank cleaning operation. Our range of accessories, such as hoses, hose saddles, hose connectors or adapters, y-pieces and valves also covers any type of operation.