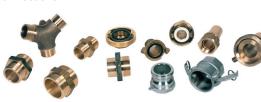

### Accessories:

Connections

To suit any type of connection, various types of adapters and connectors are available in suitable materials for the marine environment.

The standard hose comes with two stainless steel bonded wires for electrostatic protection.

Hoses