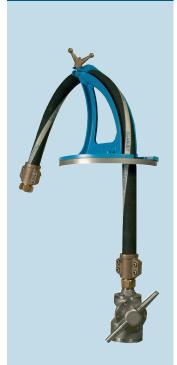

## **SC 15TW**

Portable tank cleaning set including SC 15TW, flexible hose and hose saddle.